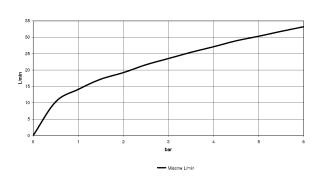

### Flow rate chart

Bathtub - Tara.

Deck-mounted tub mixer, with hand shower set for deck-mounted tub installation - polished Article number: 27 512 892-00