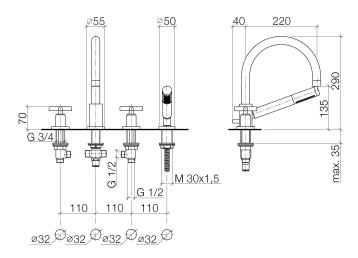

## Dimensional drawing

All dimensions in mm / inch = mm x 0,0394

Bathtub - Tara.

Deck-mounted tub mixer, with hand shower set for deck-mounted tub installation - polished Article number: 27 512 892-00

- 8-5/8" Projection
- · Hand shower set: Standard spray
- · Spout: Round aerated stream
- Hand shower set with anti-scale technology
- Integrated diverter
- Total height 11-3/8"
- Height to aerator/spout outlet 5-3/8"
- Spout hole diameter 1-1/4"
- Valve hole diameter 1-1/4"
- Hole diameter for hand shower set 1-1/4"
- 2-1/8" diameter flange for spout
- Hand shower set with flange Ø 2"
- Valve with flange Ø 2-1/8"
- Metal shower hose 88-5/8" with anti-twist device
- Water flow rate limited to max. 6.2 gpm
- Handshower flow rate max. 1.8 gpm
- Fittings group in compliance with DIN 4109: 1 Spout projections 10-1/4" or 11-7/8" on request through special production (x-TRA SERVICE).
- Internal backflow preventer.