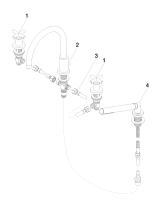

# Spare parts list

| Number | Item Number | Designation | Number of units |
|--------|-------------|-------------|-----------------|
|        |             |             |                 |